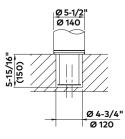

#### Installation alternatives

Dowelled on finished floor (standard)

With mounting plate on subfloor level

Cast-in in finished floor level

Note

Dimensions shown as inches followed by millimeters; for example, 1" (25).