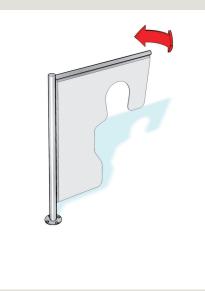

# HSD-L08 Half-height swing doors

| Standard units  | HSD-L08                                                                                                                                                                                                                                      |
|-----------------|----------------------------------------------------------------------------------------------------------------------------------------------------------------------------------------------------------------------------------------------|
| Construction    |                                                                                                                                                                                                                                              |
| Tubular column  | Made of AISI 304 stainless steel, Ø 2-3/8" (Ø 60) with emergency exit function.                                                                                                                                                              |
| Barrier element | Multi-layer panel with opening for children.                                                                                                                                                                                                 |
| Leaf radius     | 38-9/16" (980)                                                                                                                                                                                                                               |
| Leaf upper edge | 49-3/16" (1250)                                                                                                                                                                                                                              |
| Finish          | Stainless steel satin finish.                                                                                                                                                                                                                |
| Function        | Type O: Manual operation.                                                                                                                                                                                                                    |
|                 | Mechanically free in both directions. 90° opening in entrance and exit<br>directions. When the swing door is opened, an acoustic signal sounds.<br>Manual motion from the zero position with a force of 90 Nm on the<br>front door leaf end. |
| Installation    | Dowelled on finished floor level, FFL.                                                                                                                                                                                                       |
|                 | Not suitable for outdoor installation.                                                                                                                                                                                                       |

## **Elevation drawing**

HSD-L08