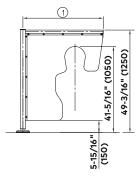

ont door leaf end. |
| Installation    | Dowelled on finished floor level, FFL.                                                                                                                                                                                                       |
|                 | Not suitable for outdoor installation.                                                                                                                                                                                                       |



#### Installation alternatives



Dowelled on finished floor (standard)



With mounting plate on subfloor level



Cast-in in finished floor level

Note

Dimensions shown as inches followed by millimeters; for example, 1" (25).



## **Elevation drawing**



HSD-L08

### HSD-L08 option

Construction

Special leaf width: minimum 25-9/16" (650).