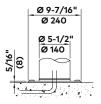

#### Installation alternatives

Dowelled on finished floor (standard)

With mounting plate on subfloor level

Cast-in in finished floor level

Note

Dimensions shown as inches followed by millimeters; for example, 1" (25).