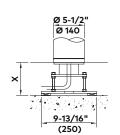

#### Installation alternatives

Dowelled on finished floor (standard)

With mounting plate on subfloor level

Cast-in in finished floor level

Note

Dimensions shown as inches followed by millimeters; for example, 1" (25).